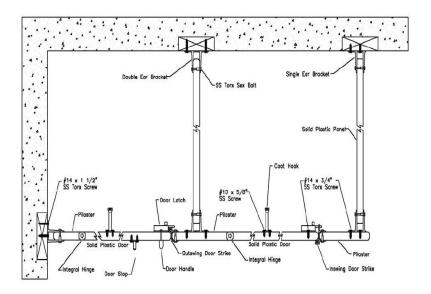

## **MATERIALS**

All doors to be 1" thick by 55" high - All edges machine finished w/ ¼" radius All panels to be 1" thick by 55" high - All edges machine finished w/ ¼" radius

All pilasters to be 1" thick by 82" high - All edges machine finished w/  $\frac{1}{4}$ " radius

& include stainless steel adjustable leveling leg

All shoes to be 3" high and made of a one-piece molded plastic (color to match pilasters) **OR** fabricated from 20 gauge type 304 stainless steel w/ #4 finish

All brackets to be 54" high and made of extruded PVC plastic (color to match panels) OR

1 ½" stirrup type brackets made from extruded aluminum w/ clear anodized finish (3 per connection)

All headrail to be clear anodized extruded aluminum with anti-grip design.

All headrail brackets to be fabricated of 20 gauge type 304 stainless steel w/ #4 finish

All fasteners to be stainless steel tamper proof security type screws.

HINGES: Doors are fabricated with an integral hinge system consisting of a pilaster machined to accept a door and hinge mechanism with no exposed metal parts. Integral hinges consist of a two piece cammed nylon pin at bottom of door and one 4" nylon pin at the top of door. Nylon pins are secured in place with stainless steel pins. Alternate design hinges to be 8" high wrap around type made from extruded aluminum w/ clear anodized finish. Both style hinges are designed for easy adjustment in the field to either a fully closed or partially opened position.

<u>DOOR HARDWARE</u>: Strike/keeper to be a heavy duty 6" high clear anodized aluminum extrusion with sound dampening rubber insert. ADA compliant slide latch to be clear anodized aluminum with a black anodized sliding insert. Slide latch to be equipped with angle bar for emergency access. Each door shall be supplied with one chrome plated zamac coat hook with bumper. Each handicap door shall be supplied with one chrome plated zamac pull handle.