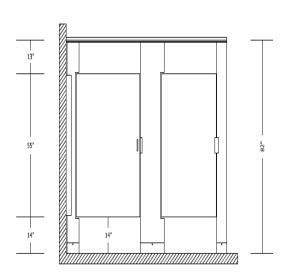

## **MATERIALS**

All doors to be 1" thick by 55" high - All edges machine finished w/ ¼" radius All panels to be 1" thick by 55" high - All edges machine finished w/ ¼" radius

All pilasters to be 1" thick by 82" high - All edges machine finished w/  $\frac{1}{4}$ " radius